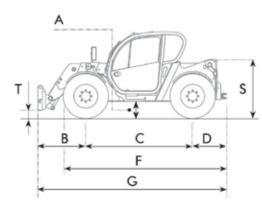

| DIMENSIONS    |                      |                      |                      |                      |
|---------------|----------------------|----------------------|----------------------|----------------------|
| Machine model | AGRI FARMER 30.7 TCL | AGRI FARMER 30.7 TCH | AGRI FARMER 30.9 TCL | AGRI FARMER 30.9 TCH |
| Α             | 400 mm (15.7 in)     |
| В             | 1315 mm (51.8 in)    | 1315 mm (51.8 in)    | 1232 mm (48.5 in)    | 1232 mm (48.5 in)    |
| С             | 2800 mm (110.2 in)   |
| D             | 650 mm (25.6 in)     | 650 mm (25.6 in)     | 743 mm (29.3 in)     | 743 mm (29.3 in)     |
| F             | 3990 mm (157.1 in)   | 3990 mm (157.1 in)   | 4087 mm (160.9 in)   | 4087 mm (160.9 in)   |
| G             | 4765 mm (187.6 in)   | 4765 mm (187.6 in)   | 4775 mm (188 in)     | 4775 mm (188 in)     |
| н             | 2040 mm (80.3 in)    | 2220 mm (87.4 in)    | 2040 mm (80.3 in)    | 2220 mm (87.4 in)    |
| 1             | 940 mm (37 in)       |
| L             | 1600 mm (63 in)      |
| Μ             | 2000 mm (78.7 in)    |
| Ρ             | 1670 mm (65.7 in)    |
| Q             | 4000 mm (157.5 in)   |
| S             | 1544 mm (60.8 in)    | 1544 mm (60.8 in)    | 1540 mm (60.6 in)    | 1540 mm (60.6 in)    |
| Т             | 20 mm (0.8 in)       | 20 mm (0.8 in)       | 93 mm (3.7 in)       | 93 mm (3.7 in)       |