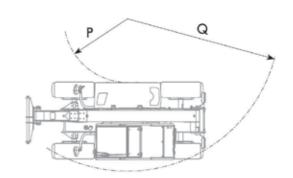

| DIMENSIONS    |                      |                      |                      |                      |
|---------------|----------------------|----------------------|----------------------|----------------------|
| Machine model | AGRI FARMER 30.7 TCL | AGRI FARMER 30.7 TCH | AGRI FARMER 30.9 TCL | AGRI FARMER 30.9 TCH |
| Α             | 400 mm (15.7 in)     |
| В             | 1315 mm (51.8 in)    | 1315 mm (51.8 in)    | 1232 mm (48.5 in)    | 1232 mm (48.5 in)    |
| С             | 2800 mm (110.2 in)   |
| D             | 650 mm (25.6 in)     | 650 mm (25.6 in)     | 743 mm (29.3 in)     | 743 mm (29.3 in)     |
| F             | 3990 mm (157.1 in)   | 3990 mm (157.1 in)   | 4087 mm (160.9 in)   | 4087 mm (160.9 in)   |
| G             | 4765 mm (187.6 in)   | 4765 mm (187.6 in)   | 4775 mm (188 in)     | 4775 mm (188 in)     |
| н             | 2040 mm (80.3 in)    | 2220 mm (87.4 in)    | 2040 mm (80.3 in)    | 2220 mm (87.4 in)    |
| 1             | 940 mm (37 in)       |
| L             | 1600 mm (63 in)      |
| Μ             | 2000 mm (78.7 in)    |
| Ρ             | 1670 mm (65.7 in)    |
| Q             | 4000 mm (157.5 in)   |
| S             | 1544 mm (60.8 in)    | 1544 mm (60.8 in)    | 1540 mm (60.6 in)    | 1540 mm (60.6 in)    |
| Т             | 20 mm (0.8 in)       | 20 mm (0.8 in)       | 93 mm (3.7 in)       | 93 mm (3.7 in)       |