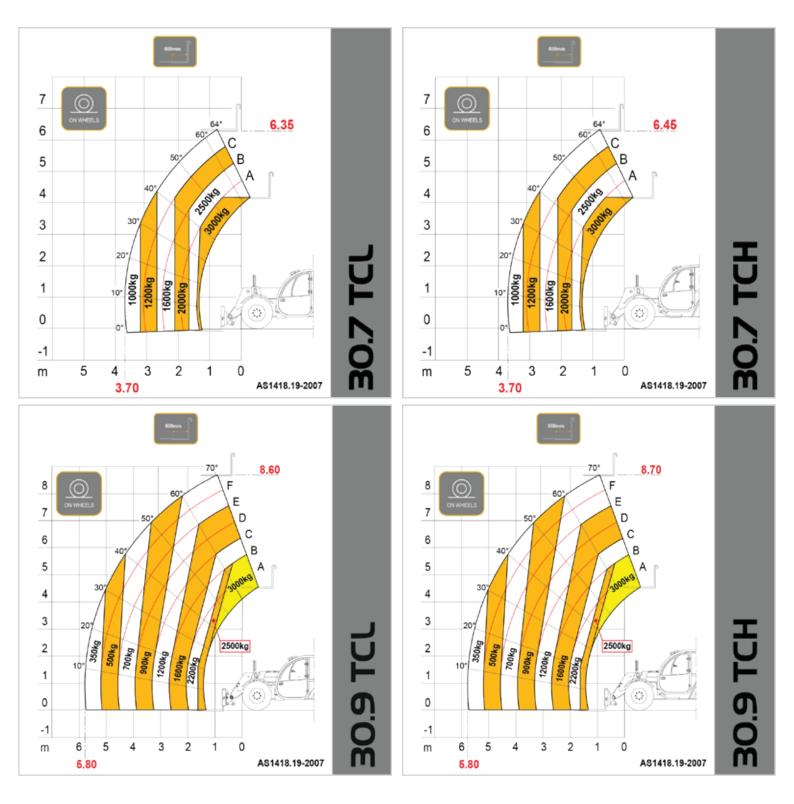

## AGRIFARMER TELEHANDLER 3T / 6.35 - 8.7 M

| PERFORMANCE                                                    |                                                       |                                                       |                                                       |                                                       |
|----------------------------------------------------------------|-------------------------------------------------------|-------------------------------------------------------|-------------------------------------------------------|-------------------------------------------------------|
| Machine model                                                  | AGRI FARMER 30.7 TCL                                  | AGRI FARMER 30.7 TCH                                  | AGRI FARMER 30.9 TCL                                  | AGRI FARMER 30.9 TCH                                  |
| Maximum capacity                                               | 3000 kg (6614 lb)                                     |
| Maximum lifting height on wheels                               | 6.35 m (20.8 ft)                                      | 6.45 m (21.1 ft)                                      | 8.60 m (28.2 ft)                                      | 8.70 m (28.5 ft)                                      |
| Aaximum horizontal extension on vheels                         | 3.65 m (12ft)                                         | 3.65 m (12ft)                                         | 5.70 m (18.7 ft)                                      | 5.70 m (18.7 ft)                                      |
| ork swiveling angle                                            | 146°                                                  | 146°                                                  | 146°                                                  | 146°                                                  |
| ull-out force                                                  | 5700 daN (12814 lbf)                                  |
| owing force                                                    | 5500 daN (12364 lbf)                                  |
| 1aximum climb angle                                            | 40%                                                   | 40%                                                   | 40%                                                   | 40%                                                   |
| Inladen weight                                                 | 6100 kg (13448 lb)                                    | 6100 kg (13448 lb)                                    | 6250 kg (13779 lb)                                    | 6250 kg (13779 lb)                                    |
| Nax speed (referred to wheels with naximum permitted diameter) | 35 km/h (21.7 mph)                                    |
| зоом                                                           |                                                       |                                                       |                                                       |                                                       |
| Nachine model                                                  | AGRI FARMER 30.7 TCL                                  | AGRI FARMER 30.7 TCH                                  | AGRI FARMER 30.9 TCL                                  | AGRI FARMER 30.9 TCH                                  |
| ifting                                                         | 7.4 s                                                 | 7.4 s                                                 | 9.0 s                                                 | 9.0 s                                                 |
| ietting off the basket                                         | 3.9 s                                                 | 3.9 s                                                 | 4.7 s                                                 | 4.7 s                                                 |
| xtension                                                       | 5.7 s                                                 | 5.7 s                                                 | 5.2 s                                                 | 5.2 s                                                 |
| letraction                                                     | 3.2 s                                                 | 3.2 s                                                 | 2.9 s                                                 | 2.9 s                                                 |
| orward swiveling                                               | 3.2 s                                                 | 3.2 s                                                 | 3.2 s                                                 | 3.2 s                                                 |
| leverse swiveling                                              | 2.1 s                                                 | 2.1 s                                                 | 1.7 s                                                 | 1.7 s                                                 |
|                                                                |                                                       |                                                       |                                                       |                                                       |
| Machine model                                                  | AGRI FARMER 30.7 TCL                                  | AGRI FARMER 30.7 TCH                                  | AGRI FARMER 30.9 TCL                                  | AGRI FARMER 30.9 TCH                                  |
| Brand                                                          | Kubota                                                | Kubota                                                | Kubota                                                | Kubota                                                |
|                                                                |                                                       | 73.4 kW (98 HP)                                       |                                                       |                                                       |
| lominal power                                                  | 73.4 kW (98 HP)                                       |                                                       | 73.4 kW (98 HP)                                       | 73.4 kW (98 HP)                                       |
| ٥rpm                                                           | 2600 rpm                                              | 2600 rpm                                              | 2600 rpm                                              | 2600 rpm                                              |
| Operation                                                      | 4-stroke                                              | 4-stroke                                              | 4-stroke                                              | 4-stroke                                              |
| njection                                                       | Mechanical                                            | Mechanical                                            | Mechanical                                            | Mechanical                                            |
| lumber and arrangement of<br>ylinders                          | 4, Vertical in line                                   |
| Displacement                                                   | 3769 cm <sup>3</sup> (230 in <sup>3</sup> )           |
| Consumption                                                    | 231 g/kWh (380 lb/Hp H)                               |
| Prpm                                                           | 2600 rpm                                              | 2600 rpm                                              | 2600 rpm                                              | 2600 rpm                                              |
| mission standards                                              | Stage IIIA/Tier 3                                     | Stage IIIA/Tier 3                                     | Stage IIIA/Tier 3                                     | Stage IIIA/Tier 3                                     |
| Cooling system                                                 | Liquid                                                | Liquid                                                | Liquid                                                | Liquid                                                |
| ntake                                                          | Turbo compressor                                      | Turbo compressor                                      | Turbo compressor                                      | Turbo compressor                                      |
| DIFFERENTIAL AXLES                                             |                                                       |                                                       |                                                       |                                                       |
| Nachine model                                                  | AGRI FARMER 30.7 TCL                                  | AGRI FARMER 30.7 TCH                                  | AGRI FARMER 30.9 TCL                                  | AGRI FARMER 30.9 TCH                                  |
| Axles types                                                    | 2 steering, with 4 planetary reduc-<br>tion gears     |
| ype of steering                                                | 4 wheels / transversal / 2 wheels                     |
| ront axle                                                      | Rigid                                                 | Rigid                                                 | Rigid                                                 | Rigid                                                 |
| ear axle                                                       | Swinging                                              | Swinging                                              | Swinging                                              | Swinging                                              |
| Service brake                                                  | Oil bath with servo brake on front axle               | Oil bath with servo brake on front axle               | Oil bath with servo brake on front axle               | Oil bath with servo brake on front axle               |
| Park brake                                                     | Automatic spring applied hydraulic release            | Automatic spring applied hydraulic release            | Automatic spring applied hydraulic release            | Automatic spring applied hydrauli release             |
| HYDRAULIC SYSTEM                                               |                                                       |                                                       |                                                       |                                                       |
| Archine model                                                  | AGRI FARMER 30.7 TCL                                  | AGRI FARMER 30.7 TCH                                  | AGRI FARMER 30.9 TCL                                  | AGRI FARMER 30.9 TCH                                  |
| lydraulic pump type                                            | Gear pump for power steering and                      |
| Laboration and the                                             | movements                                             | movements                                             | movements                                             | movements                                             |
| lydraulic pump capacity                                        | 115 L/min (30.4 gal/min)                              |
| Nax. operating pressure                                        | 24.5 MPa (3553 psi)                                   |
| Distributor control                                            | 4in1 proportional Joystick                            | 4in1 proportional Joystick                            | 4in1 proportional Joystick                            | 4in1 proportional Joystick                            |
| REFUELING                                                      |                                                       |                                                       |                                                       |                                                       |
| 1achine model                                                  | AGRI FARMER 30.7 TCL                                  | AGRI FARMER 30.7 TCH                                  | AGRI FARMER 30.9 TCL                                  | AGRI FARMER 30.9 TCH                                  |
| lydraulic motor (total)                                        | 140.0 L (36.98 gal)                                   |
| viesel tank                                                    | 100.0 L (26.42 gal)                                   |
| RANSMISSION                                                    | -                                                     | -                                                     |                                                       | -                                                     |
|                                                                |                                                       |                                                       |                                                       |                                                       |
| lachine model                                                  | AGRI FARMER 30.7 TCL                                  | AGRI FARMER 30.7 TCH                                  | AGRI FARMER 30.9 TCL                                  | AGRI FARMER 30.9 TCH                                  |
| ransmission type                                               | Hydrostatic with variable flow pump                   | Hydrostatic with variable flow pump                   | Hydrostatic with variable flow pump                   | Hydrostatic with variable flow pur                    |
| lydraulic motor                                                | Hydrostatic with continuous auto-<br>matic adjustment |
|                                                                | Electro-Hydraulic                                     | Electro-Hydraulic                                     | Electro-Hydraulic                                     | Electro-Hydraulic                                     |
| leversal                                                       |                                                       |                                                       | With inching pedal for controlled                     | With inching pedal for controlled                     |
| Reversal<br>nching                                             | With inching pedal for controlled forward movement    | With inching pedal for controlled<br>forward movement | forward movement                                      | forward movement                                      |
| nching                                                         | With inching pedal for controlled                     |                                                       | forward movement<br>Servocontrolled 2-speed           | forward movement<br>Servocontrolled 2-speed           |
| nching<br>ransmission gearbox                                  | With inching pedal for controlled forward movement    | forward movement                                      |                                                       |                                                       |
|                                                                | With inching pedal for controlled forward movement    | forward movement                                      |                                                       |                                                       |