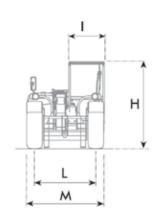

| DIMENSIONS    |                      |                      |                      |                      |
|---------------|----------------------|----------------------|----------------------|----------------------|
| Machine model | AGRI FARMER 30.7 TCL | AGRI FARMER 30.7 TCH | AGRI FARMER 30.9 TCL | AGRI FARMER 30.9 TCH |
| Α             | 400 mm (15.7 in)     |
| В             | 1315 mm (51.8 in)    | 1315 mm (51.8 in)    | 1232 mm (48.5 in)    | 1232 mm (48.5 in)    |
| С             | 2800 mm (110.2 in)   |
| D             | 650 mm (25.6 in)     | 650 mm (25.6 in)     | 743 mm (29.3 in)     | 743 mm (29.3 in)     |
| F             | 3990 mm (157.1 in)   | 3990 mm (157.1 in)   | 4087 mm (160.9 in)   | 4087 mm (160.9 in)   |
| G             | 4765 mm (187.6 in)   | 4765 mm (187.6 in)   | 4775 mm (188 in)     | 4775 mm (188 in)     |
| н             | 2040 mm (80.3 in)    | 2220 mm (87.4 in)    | 2040 mm (80.3 in)    | 2220 mm (87.4 in)    |
| 1             | 940 mm (37 in)       |
| L             | 1600 mm (63 in)      |
| Μ             | 2000 mm (78.7 in)    |
| Ρ             | 1670 mm (65.7 in)    |
| Q             | 4000 mm (157.5 in)   |
| S             | 1544 mm (60.8 in)    | 1544 mm (60.8 in)    | 1540 mm (60.6 in)    | 1540 mm (60.6 in)    |
| Т             | 20 mm (0.8 in)       | 20 mm (0.8 in)       | 93 mm (3.7 in)       | 93 mm (3.7 in)       |